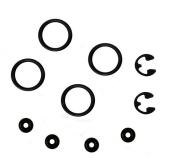

EE402542

Repair Kit for EE481626

Epic products are intended as replacements for worn or damaged parts in OEM products. OEM Part numbers in (parenthesis) indicate either 1) improved design 2) the part serves the same function as the OEM part, but may differ from the OEM design, 3) it is a component of an assembly where no OEM reference number is available, or 4) it is a repair service for the referenced part.