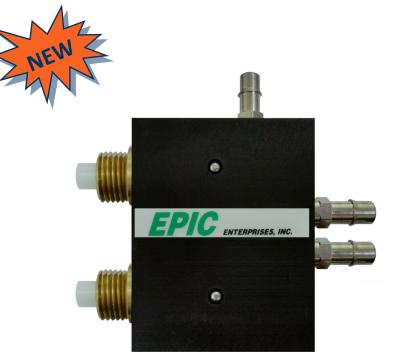

## **Pneumatic Valve for Overhead Creel**

for Volkmann 05C/05OC, BA8

**EE481626** Pneumatic Valve for Overhead Creel OEM REF#: (664920)

## **BENEFITS:**

- Heavy-duty version of original design
- Improved design minimizes premature failure
- Robust metal housing and fittings
- Interchangeable with original design
- Raises/lowers creel at comparable rate to original design